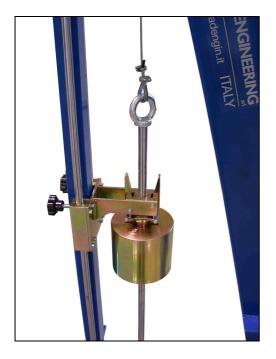

## **Technical features:**

- Frame made of square 100 X 100 and 30X30X3 painted steel tubes ٠
- Preload of 3 Kg actuated through a bar with steel disc arrest Drop mass of 10 Kg made by steel zinc plated with knobs for lift ٠
- •
- Release of the drop mass hand actuated using two clamps. Lift of the drop mass operated by hand •
- •
- •
- Adjustable drop height up to 70 cm. Marking at different distances of 50 , 25 and 15 cm for different drop height test .
- PU resin headform supplied of any size at choice of the customer •
- Helmet rotation measured with electronic angle finder •
- Additional plates supplied in order to respect the distance of 25 mm from the neck of the headforms of different sizes Weight Kg 55 •
- •