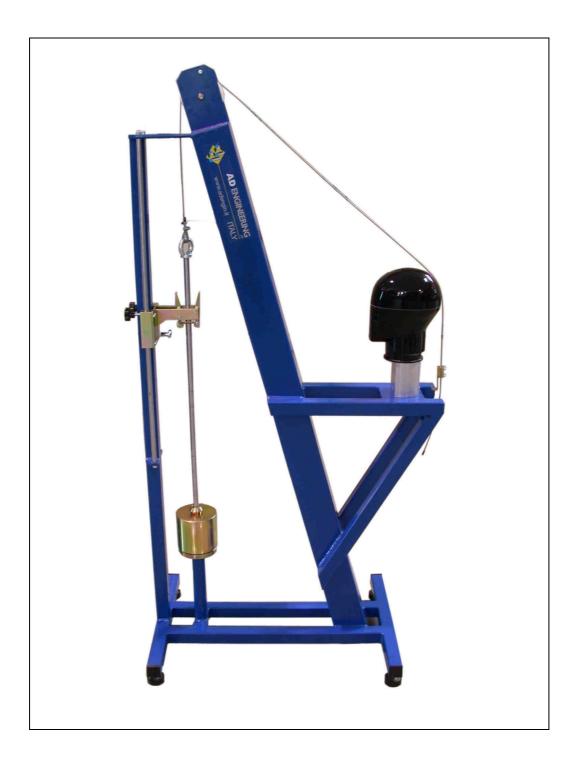

| 1141 | ROL 1103/ECE/EN | Roll off test equipment, frame made by steel, lift of drop mass hand operated, full PU |
|------|-----------------|----------------------------------------------------------------------------------------|
|      |                 |                                                                                        |
|      |                 | resin headform on any size at choice included.                                         |

## **Technical features:**

- Frame made of square 100 X 100 and 30X30X3 painted steel tubes ٠
- Preload of 3 Kg actuated through a bar with steel disc arrest Drop mass of 10 Kg made by steel zinc plated with knobs for lift ٠
- •
- Release of the drop mass hand actuated using two clamps. Lift of the drop mass operated by hand •
- •
- •
- Adjustable drop height up to 70 cm. Marking at different distances of 50 , 25 and 15 cm for different drop height test .
- PU resin headform supplied of any size at choice of the customer •
- Helmet rotation measured with electronic angle finder •
- Additional plates supplied in order to respect the distance of 25 mm from the neck of the headforms of different sizes Weight Kg 55 •
- •